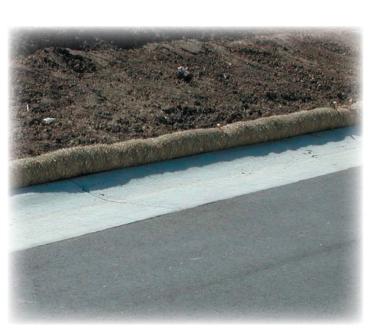

## **Straw Wattle**

**Straw Wattles** are man made cylinders of compressed, weed free straw. **Straw Wattles** are encased in High-Density Polyethylene, photodegradable netting (recommended for 2 years outdoors). **Straw Wattle** is a leading sediment control BMP (Best Management Practice) that is more durable and lower profile than silt fence as well as a better aesthetic and design value.