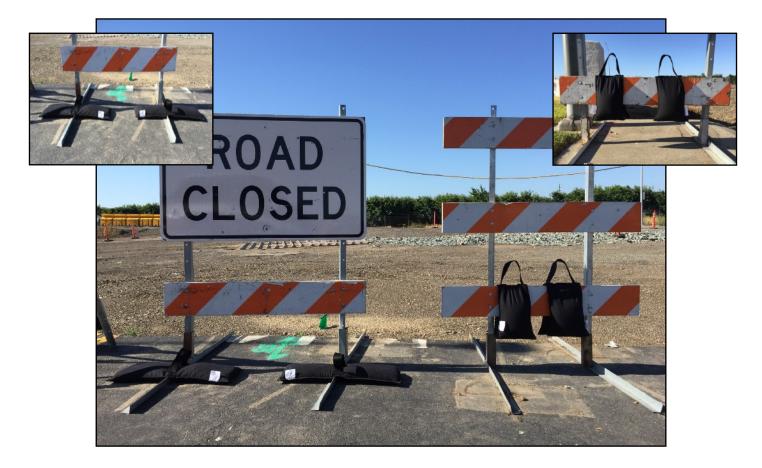

## **ANG Grab Bag 'Pinch' -** Universal Weight Bag

The Grab Bag Pinch is a unique and handy alternative to plain sand bags when it comes to item stabilization. Made from durable 8 oz. non-woven geotextile and double stitched for endurance. The bag is divided in two to form a 'pinch' in the middle to have equal weight on both sides. Heavy duty Velcro on each end allows for desired custom weight.
Popular applications include temporary fencing, traffic signs, outdoor signage, menu boards, tarp stabilization, etc.

2" wide, built-in polyweb handle makes carrying and placing The Grab Bag Pinch as simple as possible.