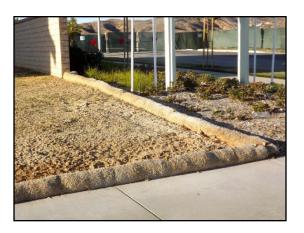

## Wattle/Log Straw

**Wattle/Logs** are man made cylinders of compressed, weed free straw. **Wattle/Logs** are encased in High-Density Polyethylene, photodegradable netting. **Wattle/Logs** are a leading sediment control BMP that is more durable and lower profile than silt fence as well as a better aesthetic and design value.