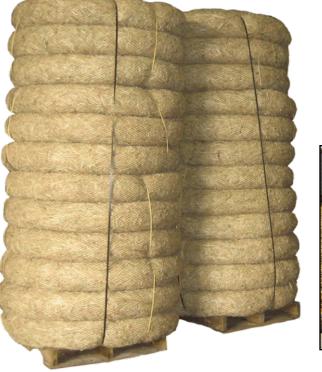

## Wattle/Log Straw

Wattle/Logs are man made cylinders of compressed, weed free straw. Wattle/Logs are encased in High-Density Polyethylene, photodegradable netting. Wattle/Logs are a leading sediment control BMP that is more durable and lower profile than silt fence as well as a better aesthetic and design value.

## Quick Look

• Dimensions

9 in x 25 ft - 12 in x variable lengths

NettingUV

High-Density Polyethylene Added UV stabilizer

| Straw Wattle/Log Material Specifications |                   |             |            |          |
|------------------------------------------|-------------------|-------------|------------|----------|
| PROPERTY                                 | ÊNGLISH           |             | METRIC     |          |
|                                          | 9 in              | 12 in       | 22.86 cm   | 30.48 cm |
| PHYSICAL                                 |                   |             |            |          |
| Matrix Type                              | Straw (weed free) |             |            |          |
| Mass/Unit Length                         | 1.9 lbs/ft        | 2.75 lbs/ft | .09 kg/m   | 1.3 kg/m |
| Diameter                                 | 8-9 in            | 10.5-12 in  | 20-23 cm   | 26-30 cm |
| Length                                   | 25 ft             | 10 ft       | 7.6 m      | 3.08 m   |
|                                          |                   | 20 ft       |            | 6.096 m  |
| Net Strand Thickness                     | 0.0165 in         | 0.16 in     | 0.041 cm   | 0.04 cm  |
| Netting Weight                           | 0.81 oz/yd        | 1.21 oz/yd  | 25 g/m     | 37.5 g/m |
| Installed Free-Board Height              | 5.5-6.5 in        | 8-9 in      | 14-16.5 cm | 20-23 cm |
| Mesh Opening                             | 0.5 in            |             | 1.27 cm    |          |
| Stretch Width                            | 12.5 in           | 21 in       | 31.75 cm   | 53.3 cm  |