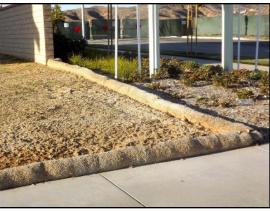

## Wattle/Log Straw

Wattle/Logs are man made cylinders of compressed, weed free straw. Wattle/Logs are encased in High-Density Polyethylene, photodegradable netting. Wattle/Logs are a leading sediment control BMP that is more durable and lower profile than silt fence as well as a better aesthetic and design value.